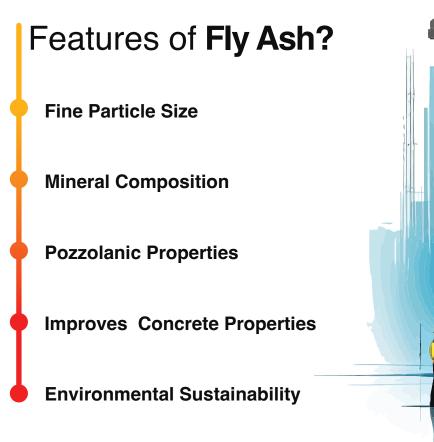

### What is Fly Ash?

Fly ash is a byproduct of coal combustion in power plants. It consists

of fine particles that are carried away by flue gases. Widely used in construction, fly ash enhances concrete strength and durability. Its pozzolanic properties contribute to reduced environmental impact by recycling industrial waste. Additionally, fly ash mitigates soil erosion and is employed in infrastructure projects, showcasing its sustainable and versatile applications.